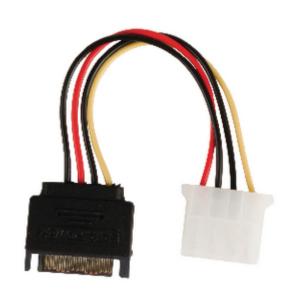

# Internal Power Cable SATA 15-Pin Male - Molex Female 0.15 m

### **General information**

This power cable enables you to convert a PC power supply with SATA interface into the Molex format for power supply of devices with 4-pin Molex connector.

| Specifications             |              |  |
|----------------------------|--------------|--|
| Connector design - side B: | Straight     |  |
| Plating:                   | Nickel       |  |
| Length:                    | 0.15 m       |  |
| Cable design:              | Round        |  |
| Connector design - side A: | Straight     |  |
| Packaging:                 | Polybag      |  |
| Conductor material:        | Copper       |  |
| Outside material:          | PVC          |  |
| Connection B:              | Molex Female |  |
| Cable type:                | Internal     |  |

SATA 15-Pin Male

## **Package contents**

Connection A:

• 1x Internal power adapter cable