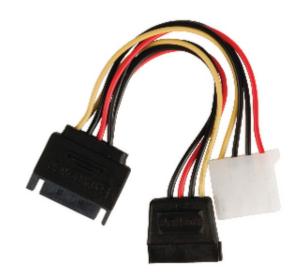

# Internal Power Cable SATA 15-Pin Male - SATA 15-Pin Female

## + Molex Female 0.15 m

### **General information**

This power cable is suitable for supplying power to a IDE drive as well as SATA drive and can be connected to the 15-pin SATA male connector of a power supply.

### **Specifications**

| Connector design - side B: | Straight                   |
|----------------------------|----------------------------|
| Plating:                   | Nickel                     |
| Length:                    | 0.15 m                     |
| Cable design:              | Round                      |
| Connector design - side A: | Straight                   |
| Packaging:                 | Polybag                    |
| Conductor material:        | Copper                     |
| Outside material:          | PVC                        |
| Connection B:              | SATA 15-Pin Female + Molex |
|                            | Female                     |
| Cable type:                | Internal                   |
| Connection A:              | SATA 15-Pin Male           |
|                            |                            |