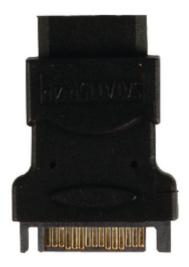

## SATA Adapter SATA 15-Pin Male - Molex Female Black

### **General information**

This adapter cable is suitable for change a Molex connection into a SATA 15-pin connection.

| Nickel           |
|------------------|
| SATA             |
| ABS              |
| Polybag          |
| Black            |
| Molex Female     |
| SATA 15-Pin Male |
|                  |