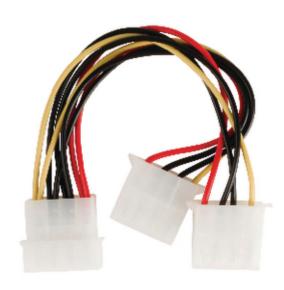

# Internal Power Cable Molex Male - 2x Molex Female 0.15 m

### **General information**

This power cable is suitable for supplying power to a second device, e.g. an IDE drive, by provides an additional 4-pin Molex port.

| Specifications             |                 |
|----------------------------|-----------------|
| Connector design - side B: | Straight        |
| Plating:                   | Nickel          |
| Length:                    | 0.15 m          |
| Cable design:              | Round           |
| Connector design - side A: | Straight        |
| Packaging:                 | Polybag         |
| Conductor material:        | Copper          |
| Outside material:          | PVC             |
| Connection B:              | 2x Molex Female |
| Cable type:                | Internal        |

Molex Male

## **Package contents**

Connection A:

• 1x Molex power splitter cable