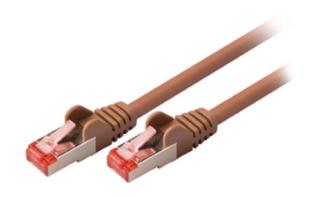

# CAT6 S/FTP Network Cable RJ45 (8P8C) Male - RJ45 (8P8C) Male 0.50 m Brown

# **General information**

Cable to connect a PC to a home network.

### **Features**

- CAT6 technology supporting up to 1000 Mbps ethernet
- Full copper conductor to ensure superior transmission properties
- Flexible strain relief to avoid cable fractures
- Durable moulded connectors specifically designed for intensive usage
- LSZH (Low Smoke Zero Halogen) cable jacket

| Specifications      |                  |
|---------------------|------------------|
| Plating:            | Gold             |
| AWG value:          | 27               |
| Diameter:           | 6.2 mm           |
| Length:             | 0.50 m           |
| Cable design:       | Round            |
| Outside material:   | PVC LSZH         |
| Packaging:          | Polybag          |
| Shielding:          | S/FTP            |
| Version:            | 1:1              |
| Conductor material: | Copper           |
| Colour:             | Brown            |
| Connection B:       | RJ45 (8P8C) Male |
| Cable type:         | CAT6             |
| Connection A:       | RJ45 (8P8C) Male |