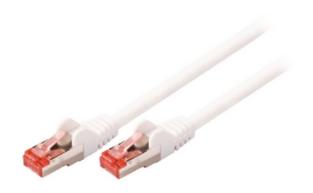

# CAT6 S/FTP Network Cable RJ45 (8P8C) Male - RJ45 (8P8C) Male 1.00 m White

# **General information**

Cable to connect a PC to a home network.

### **Features**

- CAT6 technology supporting up to 1000 Mbps ethernet
- Full copper conductor to ensure superior transmission properties
- Flexible strain relief to avoid cable fractures
- Durable moulded connectors specifically designed for intensive usage
- LSZH (Low Smoke Zero Halogen) cable jacket

| Specifications      |                  |  |
|---------------------|------------------|--|
| Plating:            | Gold             |  |
| AWG value:          | 27               |  |
| Diameter:           | 6.2 mm           |  |
| Length:             | 1.00 m           |  |
| Cable design:       | Round            |  |
| Outside material:   | PVC LSZH         |  |
| Packaging:          | Polybag          |  |
| Shielding:          | S/FTP            |  |
| Version:            | 1:1              |  |
| Conductor material: | Copper           |  |
| Colour:             | White            |  |
| Connection B:       | RJ45 (8P8C) Male |  |
| Cable type:         | CAT6             |  |
| Connection A:       | RJ45 (8P8C) Male |  |