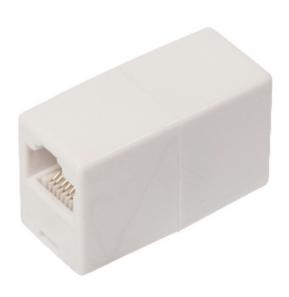

## CAT5 Network Adapter RJ45 (8P8C) Female - RJ45 (8P8C) Female White

#### **General information**

This RJ45 coupler can be used to connect two UTP CAT5 cables to each other.

| Specifications    |                    |
|-------------------|--------------------|
| Plating:          | Nickel             |
| Adapter type:     | CAT5               |
| Version:          | 1:1                |
| Shielding:        | unshielded         |
| Outside material: | ABS                |
| Packaging:        | Polybag            |
| Colour:           | White              |
| Connection B:     | RJ45 (8P8C) Female |
| Connection A:     | RJ45 (8P8C) Female |