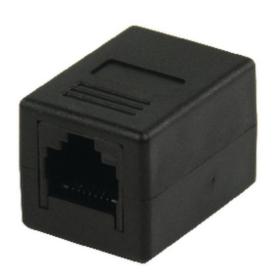

#### **General information**

This RJ45 coupler can be used to connect two UTP CAT6 cables to each other.

| Specifications    |                    |
|-------------------|--------------------|
| Plating:          | Nickel             |
| Adapter type:     | CAT6               |
| Version:          | 1:1                |
| Shielding:        | unshielded         |
| Outside material: | ABS                |
| Packaging:        | Polybag            |
| Colour:           | Black              |
| Connection B:     | RJ45 (8P8C) Female |
| Connection A:     | RJ45 (8P8C) Female |