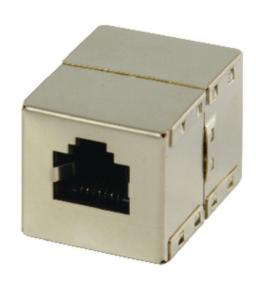

# CAT6 Network Adapter RJ45 (8P8C) Female - RJ45 (8P8C) Female Metal

#### **General information**

This RJ45 coupler can be used to connect two STP CAT6 cables to each other.

| Specifications    |                    |  |
|-------------------|--------------------|--|
| Plating:          | Nickel             |  |
| Adapter type:     | CAT6               |  |
| Version:          | 1:1                |  |
| Shielding:        | shielded           |  |
| Outside material: | NPC                |  |
| Packaging:        | Polybag            |  |
| Colour:           | Metal              |  |
| Connection B:     | RJ45 (8P8C) Female |  |
| Connection A:     | RJ45 (8P8C) Female |  |