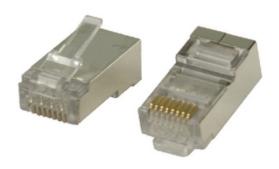

#### **General information**

These RJ45 connectors can be mounted onto solid STP CAT6 cables.

| Specifications             |                |
|----------------------------|----------------|
| Plating:                   | Gold           |
| Quantity:                  | 10 p.          |
| Connector design - side A: | Straight       |
| Packaging:                 | Polybag        |
| Colour:                    | Transparent    |
| Material:                  | PVC            |
| Connector type:            | Solid STP CAT6 |
| Gender of contacts:        | Male           |