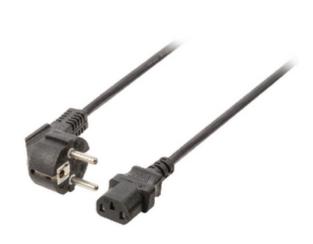

# Schuko Power Cable Angled Schuko Male - IEC-320-C13 5.00

m Black

## **General information**

This 10 A power cord with Schuko connector is suitable for connecting

mains-powered devices such as PCs to the power wall socket.

### Specifications

| Connector design - side B: | Straight    |  |
|----------------------------|-------------|--|
| Diameter:                  | 6.5 mm      |  |
| Plating:                   | Nickel      |  |
| Conductor diameter:        | 3x 1.00 mm² |  |
| Length:                    | 5.00 m      |  |
| Cable design:              | Round       |  |
| Connector design - side A: | Angled      |  |
| Outside material:          | PVC         |  |
| Packaging:                 | Polybag     |  |
| Conductor material:        | Copper      |  |
| Colour:                    | Black       |  |
| Connection B:              | IEC-320-C13 |  |
| Cable type:                | Schuko      |  |
| Connection A:              | Schuko Male |  |
|                            |             |  |