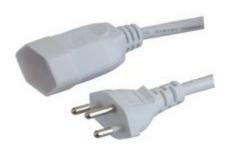

## Swiss Power Cable CH Type 12 - CH Type 13 5.00 m Black

## **General information**

Valueline Swiss extension cable CH Type 12 - CH Type 13 5.00 m

## Specifications

| Connector design - side B: | Straight                |
|----------------------------|-------------------------|
| Plating:                   | Nickel                  |
| Colour:                    | Black                   |
| Conductor diameter:        | 3x 1.00 mm <sup>2</sup> |
| Connector design - side A: | Straight                |
| Length:                    | 5.00 m                  |
| Outside material:          | PVC                     |
| Packaging:                 | Polybag                 |
| Conductor material:        | Copper                  |
| Connection B:              | СН Туре 13              |
| Connection A:              | СН Туре 12              |
| Cable type:                | H05VV-F 3G1.0           |
|                            |                         |