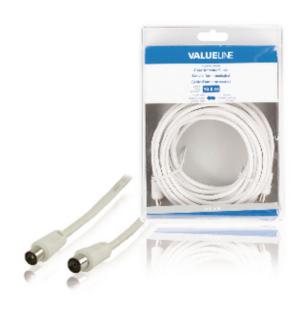

# Coax Cable Coax Male - Coax Female Straight 10.0 m White

## **General information**

This coaxial cable is suitable to connect a coax wall socket to your TV or similar device.

### Specifications

| Connector design - side B: | Straight    |  |
|----------------------------|-------------|--|
| Diameter:                  | 5.0 mm      |  |
| Plating:                   | Nickel      |  |
| Length:                    | 10.0 m      |  |
| Cable design:              | Round       |  |
| Shielding:                 | Double      |  |
| Connector design - side A: | Straight    |  |
| Outside material:          | PVC         |  |
| Packaging:                 | Blister     |  |
| Conductor material:        | CCS         |  |
| Colour:                    | White       |  |
| Impedance:                 | 75 Ohm      |  |
| Connection B:              | Coax Female |  |
| Cable type:                | Coax        |  |
| Connection A:              | Coax Male   |  |
|                            |             |  |