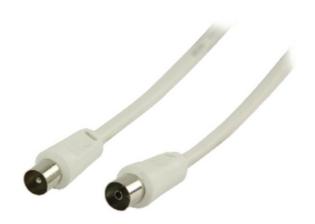

# Coax Cable Coax Male - Coax Female Straight 10.0 m White

### **General information**

This coaxial cable is suitable for connecting a coax wall socket to your TV or similar device.

#### **Features**

• This coaxial cable is suitable for connecting a coax wall socket to your TV or similar device

## **Specifications**

| Connector design - side B: | Straight    |
|----------------------------|-------------|
| Diameter:                  | 5.0 mm      |
| Plating:                   | Nickel      |
| Length:                    | 10.0 m      |
| Cable design:              | Round       |
| Shielding:                 | Double      |
| Connector design - side A: | Straight    |
| Outside material:          | PVC         |
| Packaging:                 | Polybag     |
| Conductor material:        | CCS         |
| Colour:                    | White       |
| Impedance:                 | 75 Ohm      |
| Connection B:              | Coax Female |
| Cable type:                | Coax        |
| Connection A:              | Coax Male   |