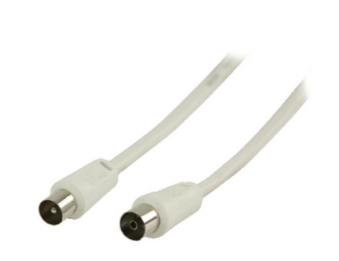

# Coax Cable Coax Male - Coax Female Straight 3.00 m White

# **General information**

This coaxial cable is suitable for connecting a coax wall socket to your TV or similar device.

### Features

• This coaxial cable is suitable for connecting a coax wall socket to your TV or similar device

# Specifications

| Connector design - side B: | Straight    |
|----------------------------|-------------|
| Diameter:                  | 5.0 mm      |
| Plating:                   | Nickel      |
| Length:                    | 3.00 m      |
| Cable design:              | Round       |
| Shielding:                 | Double      |
| Connector design - side A: | Straight    |
| Outside material:          | PVC         |
| Packaging:                 | Polybag     |
| Conductor material:        | CCS         |
| Colour:                    | White       |
| Impedance:                 | 75 Ohm      |
| Connection B:              | Coax Female |
| Cable type:                | Coax        |
| Connection A:              | Coax Male   |
|                            |             |