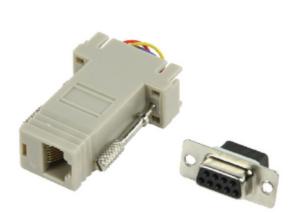

## Serial Adapter D-SUB 9-Pin Female - RJ45 (8P8C) Female Ivory

## **General information**

• SUBD 9pin female - RJ45 socket

## Specifications

| Plating:          | Nickel             |
|-------------------|--------------------|
| Adapter type:     | Serial             |
| Outside material: | ABS                |
| Packaging:        | Bulk               |
| Colour:           | lvory              |
| Connection B:     | RJ45 (8P8C) Female |
| Connection A:     | D-SUB 9-Pin Female |