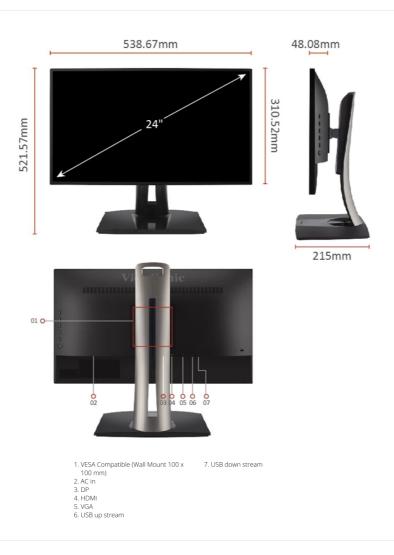

Visit Us www.viewsonic.com

| DISPLAY                                     | 24                                                                                                                                                                                                                                 | INPUT SIGNAL                            | 55 - 00VHz                                                                                                            |
|---------------------------------------------|------------------------------------------------------------------------------------------------------------------------------------------------------------------------------------------------------------------------------------|-----------------------------------------|-----------------------------------------------------------------------------------------------------------------------|
| Display Size (in.):                         | 24                                                                                                                                                                                                                                 | Frequency Horizontal:                   | 55 ~ 90KHz                                                                                                            |
| Viewable Area (in.):                        | 23.8                                                                                                                                                                                                                               | Frequency Vertical:                     | 48 ~ 75Hz                                                                                                             |
| Panel Type:                                 | IPS Technology                                                                                                                                                                                                                     | VIDEO INPUT                             | TMDS HDMI (v4.4) BOLE                                                                                                 |
| Resolution:                                 | 1920 x 1080                                                                                                                                                                                                                        | Digital Sync:                           | TMDS - HDMI (v1.4), PCI-E -<br>DisplayPort (v1.2)                                                                     |
| Resolution Type:                            | FHD (Full HD)                                                                                                                                                                                                                      | Analog Sync:                            | Separate/Composite/SOG - RGB                                                                                          |
| Static Contrast Ratio:                      | 1,000:1 (typ)                                                                                                                                                                                                                      |                                         | Analog                                                                                                                |
| Dynamic Contrast Ratio:                     | 20M:1                                                                                                                                                                                                                              | ERGONOMICS Height Adjust (mm):          | 130                                                                                                                   |
| Light Source:                               | LED                                                                                                                                                                                                                                | Swivel:                                 | 120°                                                                                                                  |
| Brightness:                                 | 250 cd/m² (typ)                                                                                                                                                                                                                    | Tilt (Forward/Back):                    | -5° / 21°                                                                                                             |
| Colors:                                     | 16.7M                                                                                                                                                                                                                              | Pivot (Right/Left):                     | 90° / 90°                                                                                                             |
| Color Space Support:                        | 8 bit (6 bit + A-FRC)                                                                                                                                                                                                              | WEIGHT (IMPERIAL)                       | 90 / 90                                                                                                               |
| Aspect Ratio:                               | 16:9                                                                                                                                                                                                                               | Net (lbs):                              | 12.6                                                                                                                  |
| Response Time (Typical GTG):                | 5ms                                                                                                                                                                                                                                | Net Without Stand (lbs):                | 6.9                                                                                                                   |
| Response Time (GTG w/OD):                   | 5ms                                                                                                                                                                                                                                | Gross (lbs):                            | 19                                                                                                                    |
| Viewing Angles:                             | 178º horizontal, 178º vertical                                                                                                                                                                                                     | WEIGHT (METRIC)                         | 19                                                                                                                    |
| Backlight Life (Hours):                     | 30000 Hrs (Min)                                                                                                                                                                                                                    | Net (kg):                               | 5.7                                                                                                                   |
| Curvature:                                  | Flat                                                                                                                                                                                                                               | Net Without Stand (kg):                 | 3.1                                                                                                                   |
| Refresh Rate (Hz):                          | 60                                                                                                                                                                                                                                 | Gross (kg):                             | 8.6                                                                                                                   |
| Blue Light Filter:                          | Yes                                                                                                                                                                                                                                | DIMENSIONS (IMPERIAL) (V                |                                                                                                                       |
| Flicker-Free:                               | Yes                                                                                                                                                                                                                                | Packaging (in.):                        | 27.2 x 15 x 8.1                                                                                                       |
| Color Gamut:                                | Adobe RGB: 85% size / 78% coverage (Typ) DCI-P3: 84% size / 84% coverage (Typ) EBU: 112% size / 99% coverage (Typ) REC709: 114% size / 100% coverage (Typ) SMPTE-C: 123% size / 100% coverage (Typ) NTSC: 80% size (Typ) RGB: 114% | Physical (in.):                         | 21.2 x 16.68~20.53 x 8.5                                                                                              |
|                                             |                                                                                                                                                                                                                                    | Physical (iii.):                        | 21.2 x 12.2 x 1.9                                                                                                     |
|                                             |                                                                                                                                                                                                                                    |                                         |                                                                                                                       |
|                                             |                                                                                                                                                                                                                                    | DIMENSIONS (METRIC) (WX Packaging (mm): | 690 x 380 x 205                                                                                                       |
|                                             | size / 100% coverage (Typ)                                                                                                                                                                                                         | Physical (mm):                          | 539 x 423.73~521.57 x 215                                                                                             |
| Pixel Size:                                 | 0.275 mm (H) x 0.275 mm (V)                                                                                                                                                                                                        | Physical Without Stand (mm):            | 539 x 311 x 48                                                                                                        |
| Surface Treatment:                          | Anti-Glare, Hard Coating (3H)                                                                                                                                                                                                      | GENERAL                                 | 539 X 311 X 40                                                                                                        |
| COMPATIBILITY                               |                                                                                                                                                                                                                                    | GENERAL                                 | cTIIVus ECC B ICES003 Energy                                                                                          |
| PC Resolution (max):                        | 1920x1080                                                                                                                                                                                                                          |                                         | Star, EPEAT, CEC, MX-CoC, Mexico                                                                                      |
| Mac® Resolution (max): PC Operating System: | 1920x1080  Windows 7/8/8.1/10 certified; macOS tested                                                                                                                                                                              | Regulations:                            | Energy, CE, CE EMC, CB, RoHS,<br>ErP, REACH, WEEE, EAC,<br>UkrSEPRO, UKCA, BSMI, VCCI,<br>PSE, CCC, China RoHS, China |
| Mac® Resolution (min):                      | 1920x1080                                                                                                                                                                                                                          |                                         | Energy Label                                                                                                          |
| CONNECTOR                                   |                                                                                                                                                                                                                                    | PACKAGE CONTENTS:                       | VP2458 x1, 3-pin Plug (IEC C13 /<br>CEE22) x1, DisplayPort Cable (v1.2;<br>Male-Male) x1, USB A/B Cable (v3.2         |
| VGA:                                        | 1                                                                                                                                                                                                                                  |                                         | Male-Male) x1, Quick Start Guide x1                                                                                   |
| USB 3.2 Type A Down Stream:                 | 2                                                                                                                                                                                                                                  | Recycle/Disposal:                       | Please dispose of in accordance with<br>local, state or federal laws.                                                 |
| USB 3.2 Type B Up Stream:                   | 1                                                                                                                                                                                                                                  | W                                       | *Warranty offered may differ from                                                                                     |
| HDMI 1.4:                                   | 1                                                                                                                                                                                                                                  | Warranty:                               | market to market                                                                                                      |
| DisplayPort:                                | 1                                                                                                                                                                                                                                  | Power Management:                       | Energy Star standards, EPEAT                                                                                          |
| Power in:                                   | 3-pin Socket (IEC C14 / CEE22)                                                                                                                                                                                                     |                                         |                                                                                                                       |
| POWER                                       |                                                                                                                                                                                                                                    |                                         |                                                                                                                       |
| Eco Mode (Conserve):                        | 11.5W                                                                                                                                                                                                                              |                                         |                                                                                                                       |
| Eco Mode (optimized):                       | 14W                                                                                                                                                                                                                                |                                         |                                                                                                                       |
| Consumption (typical):                      | 17.5W                                                                                                                                                                                                                              |                                         |                                                                                                                       |
| Consumption (max):                          | 19.5W                                                                                                                                                                                                                              |                                         |                                                                                                                       |
| Voltage:                                    | AC 100-240V                                                                                                                                                                                                                        |                                         |                                                                                                                       |
| Stand-by:                                   | 0.3W                                                                                                                                                                                                                               |                                         |                                                                                                                       |
| Power Supply:                               | Internal Power Supply                                                                                                                                                                                                              |                                         |                                                                                                                       |
| ADDITIONAL HARDWARE                         |                                                                                                                                                                                                                                    |                                         |                                                                                                                       |
| Kensington Lock Slot:                       | 1                                                                                                                                                                                                                                  |                                         |                                                                                                                       |
| Cable Organization:                         | Yes                                                                                                                                                                                                                                |                                         |                                                                                                                       |
| CONTROLS                                    |                                                                                                                                                                                                                                    |                                         |                                                                                                                       |
| Physical Controls:                          | Key 1, Key 2, Key 3, Key 4, Key 5,<br>Key 6 (power)                                                                                                                                                                                |                                         |                                                                                                                       |
| On Screen Display:                          | Input Select, ViewMode, Color<br>Adjust, Manual Image Adjust, Setup<br>Menu                                                                                                                                                        |                                         |                                                                                                                       |
| OPERATING CONDITIONS                        |                                                                                                                                                                                                                                    |                                         |                                                                                                                       |
| Temperature:                                | 32°F to 104°F (0°C to 40°C)                                                                                                                                                                                                        |                                         |                                                                                                                       |
| Humidity (non-condensing):                  | 20% to 90%                                                                                                                                                                                                                         |                                         |                                                                                                                       |
| WALL MOUNT                                  |                                                                                                                                                                                                                                    |                                         |                                                                                                                       |
|                                             |                                                                                                                                                                                                                                    |                                         |                                                                                                                       |