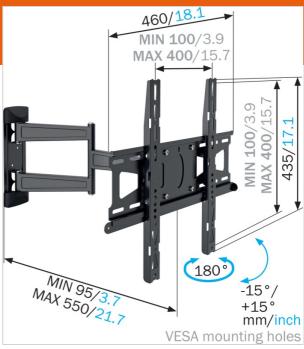

### **Product specifications**

Product type number MNT 208
Article number (SKU) 5342040
Colour Black

EAN single box 8712285325021

Product size M TÜV certified No

Tilt up to 15°
Turn Up to 180°
Guarantee 2 years
Min. screen size (inch) 32
Max. screen size 55

(inch)

Max. weight load (kg) 25

Min. hole pattern 100mm x 100mm Max. hole pattern 400mm x 400mm

Max. bolt size M8