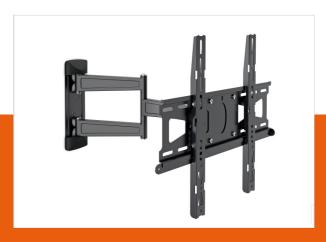

# MNT 208 Full-Motion TV Wall Mount

Article number (SKU)
Colour

5342040

If you want to watch your television from every angle in the room, the Mount Massive MNT 208 TV wall mount is perfect for you. Mount your 32-55 inch (81-140 cm) TV (up to 25 kg) on this full motion TV wall bracket and get the additional ability to tilt your TV up to 15 degrees forwards.