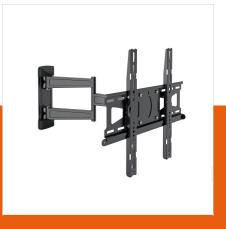

# MNT 208 Full-Motion TV Wall Mount

Article number (SKU)
Colour

5342040

If you want to watch your television from every angle in the room, the Mount Massive MNT 208 TV wall mount is perfect for you. Mount your 32-55 inch (81-140 cm) TV (up to 25 kg) on this full motion TV wall bracket and get the additional ability to tilt your TV up to 15 degrees forwards.