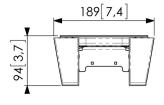

Ceiling plate options

Ceiling types

Height options

7210650

Black

8712285324123

Yes

Up to 360°