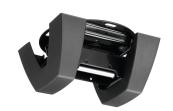

## **PUC 1065 Ceiling Plate turn**

The PUC 1065 ceiling plate is part of the modular Connectit system. You can use this ceiling plate to create a ceiling solution for medium to large-sized displays up to 80kg (160kg back-to-back). This ceiling plate is suitable for flat ceilings and has a unique turning ability to adjust the position of the display.