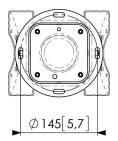

## **PUC 1065 Ceiling Plate turn**

The PUC 1065 ceiling plate is part of the modular Connectit system. You can use this ceiling plate to create a ceiling solution for medium to large-sized displays up to 80kg (160kg back-to-back). This ceiling plate is suitable for flat ceilings and has a unique turning ability to adjust the position of the display.

Ceiling plate options

Ceiling types

Height options

7210650

Black

8712285324123

Yes

Up to 360°