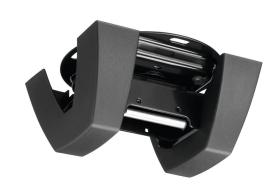

## **PUC 1065 Ceiling Plate turn**

The PUC 1065 ceiling plate is part of the modular Connectit system. You can use this ceiling plate to create a ceiling solution for medium to large-sized displays up to 80kg (160kg back-to-back). This ceiling plate is suitable for flat ceilings and has a unique turning ability to adjust the position of the display.