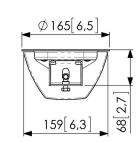

Ceiling plate options

Ceiling types

Height options

7210650

Black

8712285324123

Yes

Up to 360°