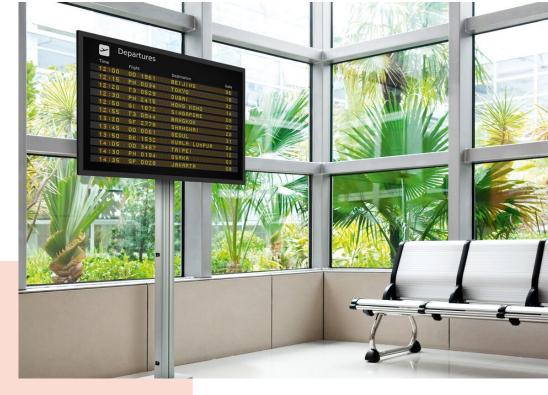

## PUC 2715 Pole 150 cm (silver)

The poles are the connection between the floor base and display interface and are available in 3 different lenghts, 150cm, 180cm and 200 cm. The poles are provided with a multiple cable management (CIS®) and can be combined with all Connect-it accessories. The PUC 27xx Series can only be used in combination with the floor solutions.