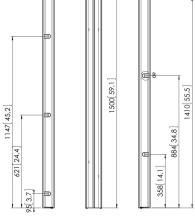

## PUC 2715 Pole 150 cm (silver)

The poles are the connection between the floor base and display interface and are available in 3 different lenghts, 150cm, 180cm and 200 cm. The poles are provided with a multiple cable management (CIS®) and can be combined with all Connect-it accessories. The PUC 27xx Series can only be used in combination with the floor solutions.

## **Specifications**

Article number (SKU) Colour EAN single box Length TÜV certified Guarantee Back-to-back displays Connect It exceptions 7227154 Silver 8712285323645 1500 Yes 5 years True 2x if inches gte 65