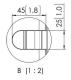

## PUC 2715 Pole 150 cm (silver)

The poles are the connection between the floor base and display interface and are available in 3 different lenghts, 150cm, 180cm and 200 cm. The poles are provided with a multiple cable management (CIS®) and can be combined with all Connect-it accessories. The PUC 27xx Series can only be used in combination with the floor solutions.

## **Specifications**

Article number (SKU) Colour EAN single box Length TÜV certified Guarantee Back-to-back displays Connect It exceptions 7227154 Silver 8712285323645 1500 Yes 5 years True 2x if inches gte 65