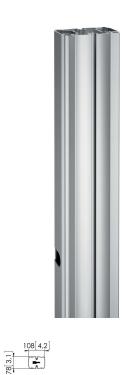

## PUC 2715 Pole 150 cm (silver)

The poles are the connection between the floor base and display interface and are available in 3 different lenghts, 150cm, 180cm and 200 cm. The poles are provided with a multiple cable management (CIS®) and can be combined with all Connect-it accessories. The PUC 27xx Series can only be used in combination with the floor solutions.

## **Specifications**

Article number (SKU) Colour EAN single box Length TÜV certified Guarantee Back-to-back displays Connect It exceptions 7227154 Silver 8712285323645 1500 Yes 5 years True 2x if inches gte 65