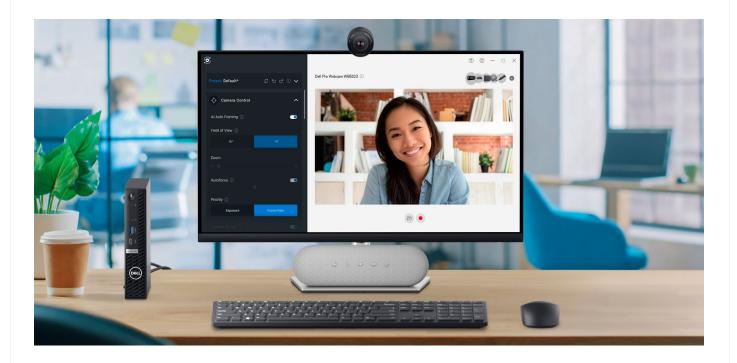

# Design how they see you

Make the most out of your webcam with Dell Peripheral Manager<sup>1</sup>.

Set up is easy, with no need for lengthy install guides. The <u>Dell Peripheral Manager</u><sup>1</sup> instantly installs<sup>2</sup> on your PC to quickly guide you to showtime. This easy and intuitive software offers an amazing range of features. You can easily customize your video accordingly to your preference with setting options that control HDR, Auto Focus, Al Auto Framing, different Field of View, Digital Zoom, Brightness, Sharpness, Contrast and Saturation. Look your best every time with the Dell Pro Webcam – WB5023.

Customize how much you want to show yourself and your surroundings by adjusting your field of view (FOV).

- 1 Dell Peripheral Manager is compatible with Windows 11,10. For Mac OS, please download Dell Display and Peripheral Manager software.
- 2 Manual installation may be required for some cases due to individual system security requirement. Auto-installation is also not available for Mac OS.