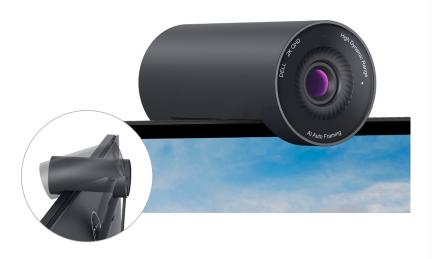

### Thoughtful Design

The sleek looking cylindrical shaped webcam features a built-in noise reduction mic<sup>2</sup> that enables clear communication.

This portable webcam also comes with a magnetic shutter cap and the built-in mounting clip helps easily attached to your monitor, notebook or tripod.

### Universal mounting clip

Enables easy attachment to your monitor, notebook or tripod<sup>4</sup>

Click here to explore the Dell Pro Webcam.

- 1 Based on an independent user study of experienced webcam users commissioned by Dell. Participants evaluated the brightness, low and high contrast light, color saturation and sharpness with the Dell Pro Webcam WB5023 and leading competitive external personal conferencing FHD webcams, April 2022.
- 2 Please enable the microphone on the Dell Peripheral Manager for Windows or Dell Display and Peripheral Manager for Mac OS application.
- 3 Dell Peripheral Manager is compatible with Windows 11, 10. For Mac OS, please download Dell Display and Peripheral Manager software.
- 4 Tripod not included

### Unobstructed view

Designed for your virtually borderless displays, the integrated mounting clip can be easily attached to your monitor, notebook or tripod¹. Adjust the camera to find your best angle and maximize eye contact.

### Magnetic Shutter cap

A privacy shutter cap allows you to effortlessly snap the cover over the webcam's lens for privacy and protecting it when not in use. When it's time for a call, it can be conveniently stowed behind the webcam for handy safekeeping.