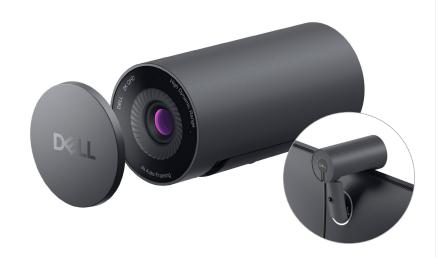

### Thoughtful Design

The sleek looking cylindrical shaped webcam features a built-in noise reduction mic<sup>2</sup> that enables clear communication.

This portable webcam also comes with a magnetic shutter cap and the built-in mounting clip helps easily attached to your monitor, notebook or tripod.

### Magnetic Shutter cap

A privacy shutter cap allows you to effortlessly snap the cover over the webcam's lens for privacy and protecting it when not in use. When it's time for a call, it can be conveniently stowed behind the webcam for handy safekeeping.