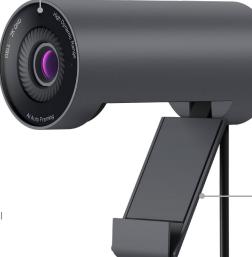

### Thoughtful Design

The sleek looking cylindrical shaped webcam features a built-in noise reduction mic<sup>2</sup> that enables clear communication.

This portable webcam also comes with a magnetic shutter cap and the built-in mounting clip helps easily attached to your monitor, notebook or tripod.

### Universal mounting clip

Enables easy attachment to your monitor, notebook or tripod<sup>4</sup>

Click here to explore the Dell Pro Webcam.

- 1 Based on an independent user study of experienced webcam users commissioned by Dell. Participants evaluated the brightness, low and high contrast light, color saturation and sharpness with the Dell Pro Webcam WB5023 and leading competitive external personal conferencing FHD webcams, April 2022.
- 2 Please enable the microphone on the Dell Peripheral Manager for Windows or Dell Display and Peripheral Manager for Mac OS application.
- 3 Dell Peripheral Manager is compatible with Windows 11, 10. For Mac OS, please download Dell Display and Peripheral Manager software.
- 4 Tripod not included

### Unobstructed view

Designed for your virtually borderless displays, the integrated mounting clip can be easily attached to your monitor, notebook or tripod¹. Adjust the camera to find your best angle and maximize eye contact.