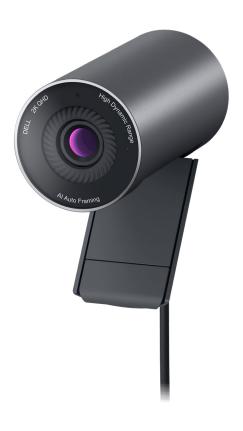

### Thoughtful Design

The sleek looking cylindrical shaped webcam features a built-in noise reduction mic<sup>2</sup> that enables clear communication.

This portable webcam also comes with a magnetic shutter cap and the built-in mounting clip helps easily attached to your monitor, notebook or tripod.

### Universal mounting clip

Enables easy attachment to your monitor, notebook or tripod<sup>4</sup>

Click here to explore the Dell Pro Webcam.

- 1 Based on an independent user study of experienced webcam users commissioned by Dell. Participants evaluated the brightness, low and high contrast light, color saturation and sharpness with the Dell Pro Webcam WB5023 and leading competitive external personal conferencing FHD webcams, April 2022.
- 2 Please enable the microphone on the Dell Peripheral Manager for Windows or Dell Display and Peripheral Manager for Mac OS application.
- 3 Dell Peripheral Manager is compatible with Windows 11, 10. For Mac OS, please download Dell Display and Peripheral Manager software.
- 4 Tripod not included

### Unobstructed view

Designed for your virtually borderless displays, the integrated mounting clip can be easily attached to your monitor, notebook or tripod¹. Adjust the camera to find your best angle and maximize eye contact.

### Magnetic Shutter cap

A privacy shutter cap allows you to effortlessly snap the cover over the webcam's lens for privacy and protecting it when not in use. When it's time for a call, it can be conveniently stowed behind the webcam for handy safekeeping.