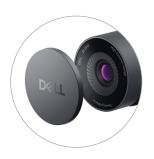

### Magnetic shutter cap Handy safekeeping and protects the lens

Al Auto Framing

however you move

Keeps you center-framed,

### Magnetic Shutter cap

A privacy shutter cap allows you to effortlessly snap the cover over the webcam's lens for privacy and protecting it when not in use. When it's time for a call, it can be conveniently stowed behind the webcam for handy safekeeping.