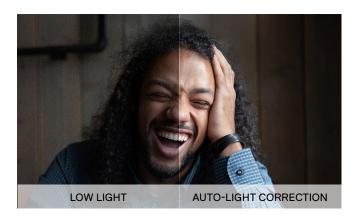

# Automatically eliminates grainy images

The combination of Temporal Noise Reduction (3DNR) and Spatial Noise Reduction (2DNR) eliminates grainy images and brings video noise reduction to the next level, offering crisp and clear picture quality even in low light.