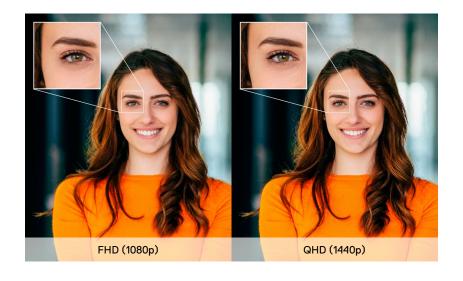

#### Superior video quality 2K QHD for clearer and

Sharper images

### Stunning clarity

The large Sony STARVIS™ sensor in this 2K QHD, 1440p camera takes in substantial light to give you vibrant picture clarity and a vivid image.