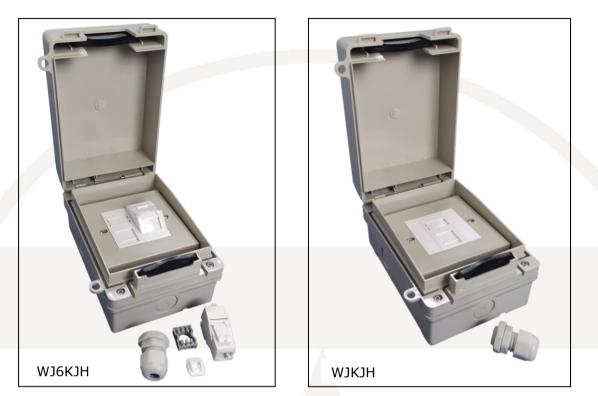

#### Features

- > WJ6KJH COMMZBOX supplied with both high performance Cat6 tooless socket and 6p6c socket
- WJKJH COMMZBOX supplied with 6p6c socket
- IP65 Rating (i.e. protected from total dust ingress and protected from low pressure water jets from any direction)
- Supplied with IP65 gland suitable for cable 4-8mm diameter
- 20mm knock-outs located top, bottom, side and back
- Corrosion Resistant
- Snap Shut Action Lid
- Padlock facility

**WJ6KJH** – COMMZBOX supplied with Cat6 tooless and 6p6c socket <u>https://tuk.co.uk/product/rj11-12-snap-in-module/</u> https://tuk.co.uk/product/keystone-socket-tool-less-category-6/

**WJKJH** – COMMZBOX supplied with 6p6c socket https://tuk.co.uk/product/rj11-12-snap-in-module/