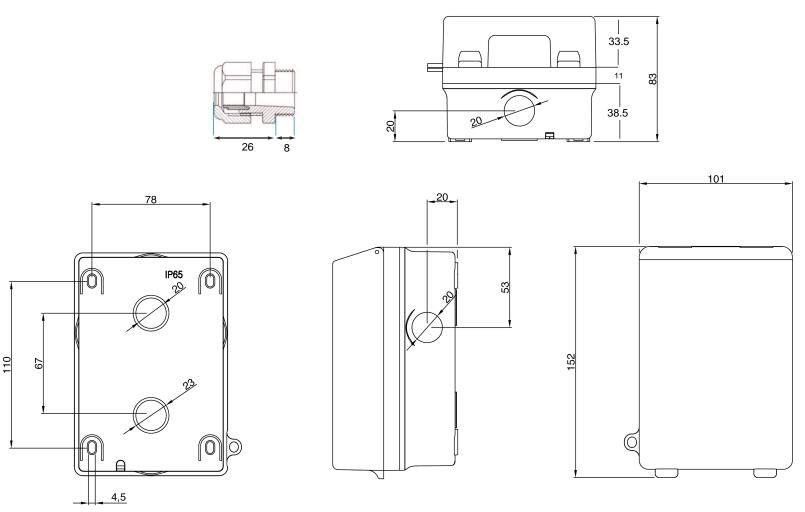

#### Specifications

- Dimensions: approx. 152x83x101mm
- Total Weight: approx. 370-430g
- Colour: Housing and faceplate: RAL7032 grey
- Materials: Fire retardant ABS
- Supplied with two 12.5x50mm white ABS spacers for fitting the module (WJKJH)
- Various styles available:

#### **ROHS Compliant**

Tolerance +/- 0.5mm

TUK Ltd, Unit 4, Wimbledon Stadium Business Centre, Riverside Road, London, SW17 0BA