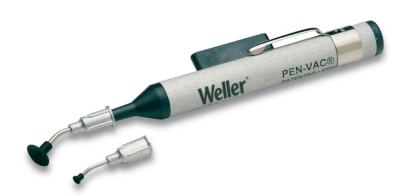

## WLSK 200 Vakuum-Pen

Product no.: WLSK200

| Dimensions L x W x H (mm)                      |  |
|------------------------------------------------|--|
| Dimensions L x W x H (inches)                  |  |
| Weight (approx.) in kg                         |  |
| Voltage                                        |  |
| Power                                          |  |
| Channels                                       |  |
| Temperature range (depends on tool) °C         |  |
| Temperature range (depends on tool) °F         |  |
| Temperature accuracy °C                        |  |
| Temperature accuracy °F                        |  |
| Temperature accuracy for hot air °C            |  |
| Temperature accuracy for hot air °F            |  |
| Temperature stability °C                       |  |
| Temperature stability °F                       |  |
| Equipotential bonding socket                   |  |
| Display                                        |  |
| Additional vacuum pump                         |  |
| Max. hot air flow rate I/min (depends on tool) |  |
| Capacity I/min                                 |  |
| Max. vacuum                                    |  |
| Interface                                      |  |