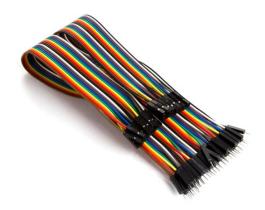

# 40 PINS 30 CM MALE TO FEMALE JUMPER WIRE (FLAT CABLE)

## **WPA414**

This flat cable can easily be stripped apart into a single (or multiple) jumper wires.

### **Features**

- contents: 1 pc. of multi-colour flat cable (40 wires)
- pre-cut, pre-stripped and pre-formed wires simplify and speed up prototyping work
- · easy to connect and disconnect
- these wires are compatible with standard breadboards that have 0.1" grids

# **Specifications**

• length: 30 cm (11.8")

· diameter: 22-26AWG

· insulation material: PVC

conductor material: copper

• type: male to female connector cable