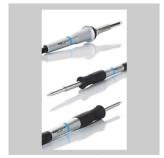

#### **Benefits**

- > Power unit, 2 channels with desoldering iron DSX 120, soldering iron WP 65 and safety rests WDH 10 and WDH 30
- > Repair kit for soldering and desoldering