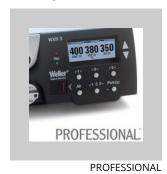

# **WR 2000ER SET DSX120/WP65 230V UK F/G**

2-Channel Rework Station, 200 W (300 W)

Product no.: T0053380870N

#### **Benefits**

- > Power unit, 2 channels with desoldering iron DSX 120, soldering iron WP 65 and safety rests WDH 10 and WDH 30
- > Repair kit for soldering and desoldering