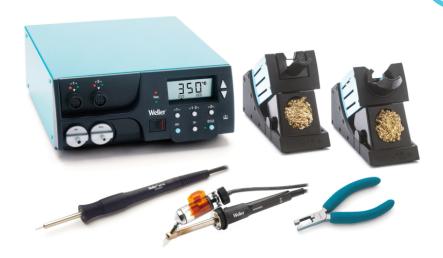

# **WR 2000ER SET DSX120/WP65 230V UK F/G**

2-Channel Rework Station, 200 W (300 W)

Product no.: T0053380870N

#### **Benefits**

- > Power unit, 2 channels with desoldering iron DSX 120, soldering iron WP 65 and safety rests WDH 10 and WDH 30
- > Repair kit for soldering and desoldering

## For this purpose, we recommend:

Cleaning

Pre-heating plates

| Dimensions L x W x H (mm)              | 273 x 235 x 102                                      |
|----------------------------------------|------------------------------------------------------|
| Dimensions L x W x H (inches)          | 10,75 x 9,2 x 4,02                                   |
| Weight (approx.) in kg                 | 6.7                                                  |
| Voltage                                |                                                      |
| Power                                  | 250 W (300 W)                                        |
| Channels                               | 2                                                    |
| Temperature range (depends on tool) °C | 50 - 550                                             |
| Temperature range (depends on tool) °F | 150 - 950                                            |
| Temperature accuracy °C                | ±9                                                   |
| Temperature accuracy °F                | ±17                                                  |
| Temperature stability °C               | ±2                                                   |
| Temperature stability °F               | ±4                                                   |
| Equipotential bonding socket           | Via a 3.5 mm jack bush (initial state-hard-grounded) |
| Display                                |                                                      |
| Air consumption l/min                  |                                                      |
| Operating pressure in bar/psi          |                                                      |
| Capacity I/min                         |                                                      |
| Vacuum                                 | <del></del>                                          |