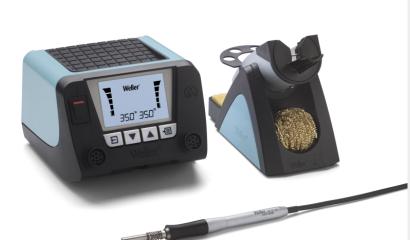

# WT 2010M (UK) 2-Channel Soldering Station digital 150 W Product no.: T0053444399

#### **Benefits**

- Power unit, 2 channel with soldering iron WTP 90 and safety rest WSR 200
- > WTP 90: The soldering iron for universal use with power response tips. Tip family XNT & THM (high mass
- > Intuitive use thanks to clear menu structure
- > Reduced footprint thanks to stackability
- Automatic standby of tool thanks to integrated acceleration sensor in the
- > Housing cover useable as storage
- OFF time, Prozess window, Lock function, Offset

## Weller

| Dimensions L x W x H (mm)              | 149 x 138 x 101    |
|----------------------------------------|--------------------|
| Dimensions L x W x H (inches)          | 5.87 x 5.43 x 3.98 |
| Weight (approx.) in kg                 | 3.1                |
| Voltage                                | 230V / 23V         |
| Power                                  | 150W               |
| Channels                               | 2                  |
| Temperature range (depends on tool) °C | 50 - 450 (550)     |
| Temperature range (depends on tool) °F | 50 - 850 (950)     |
| Temperature accuracy °C                | ±9                 |
| Temperature accuracy °F                | ±17                |
| Temperature stability °C               | ±2                 |
| Temperature stability °F               | ±4                 |
| Equipotential bonding socket           |                    |
| Display                                |                    |
| Air consumption l/min                  |                    |
| Operating pressure in bar/psi          |                    |
| Capacity l/min                         | <del></del>        |
| Vacuum                                 |                    |
|                                        |                    |