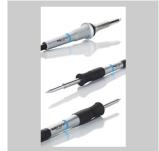

#### **Benefits**

- Power unit, 2 channel with soldering iron WTP 90 and safety rest WSR 200
- > WTP 90: The soldering iron for universal use with power response tips. Tip family XNT & THM (high mass
- > Intuitive use thanks to clear menu structure
- > Reduced footprint thanks to stackability
- Automatic standby of tool thanks to integrated acceleration sensor in the
- > Housing cover useable as storage
- OFF time, Prozess window, Lock function, Offset