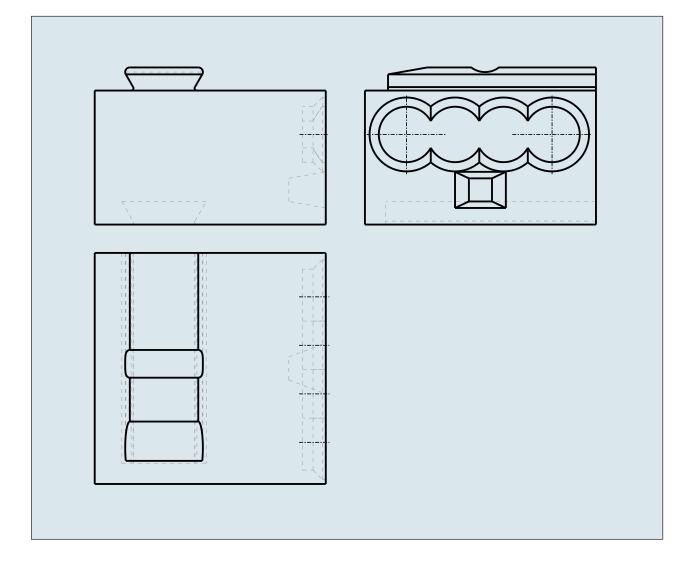

## MICRO PUSH-WIRE CONNECTOR FOR JUNCTION BOXES 4-CONDUCTOR TERMINAL BLOCK PUSH-WIRE® CONNECTION 243-204

© 1992 - 2011 CADENAS GmbH

| ITEM-NO. (ITEM-NO.)                                  | 243-204       |
|------------------------------------------------------|---------------|
| DIAMETER1 (DIAMETER / mm)                            | 4 x 0.6 - 0.8 |
| DIAMETER2 (DIAMETER / AWG)                           | 22 - 20       |
| Strip length (Strip length / mm)                     | 5 - 6         |
| Measured voltage (Measured voltage / V)              | 100           |
| Measured shock voltage (Measured shock voltage / kV) | 1.5           |
| Pollution degree (Pollution degree)                  | 2             |
| Current intensity (Current intensity / A)            | 6             |
| P (NO. OF POLES)                                     | 4             |
| Height (Height / mm)                                 | 6.8           |
| Width (Width / mm)                                   | 10            |
| Depth (Depth / mm)                                   | 10            |
| No. of connection Points (No. of connection Points)  | 4             |
| No. of potentials (No. of potentials)                | 1             |
| COLOR (COLOR)                                        | dunkelgrau    |
| WEIGHT (WEIGHT / g)                                  | 0.77          |