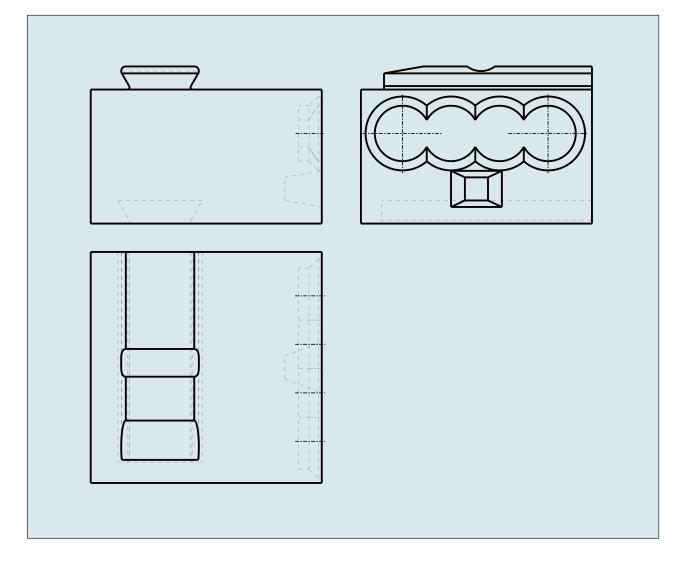

## MICRO PUSH-WIRE CONNECTOR FOR JUNCTION BOXES 4-CONDUCTOR TERMINAL BLOCK PUSH-WIRE® CONNECTION 243-304

© 1992 - 2011 CADENAS GmbH

| ITEM-NO. (ITEM-NO.)                                  | 243-304       |
|------------------------------------------------------|---------------|
| DIAMETER1 (DIAMETER / mm)                            | 4 x 0.6 - 0.8 |
| DIAMETER2 (DIAMETER / AWG)                           | 22 - 20       |
| Strip length (Strip length / mm)                     | 5 - 6         |
| Measured voltage (Measured voltage / V)              | 100           |
| Measured shock voltage (Measured shock voltage / kV) | 1.5           |
| Pollution degree (Pollution degree)                  | 2             |
| Current intensity (Current intensity / A)            | 6             |
| P (NO. OF POLES)                                     | 4             |
| Height (Height / mm)                                 | 6.8           |
| Width (Width / mm)                                   | 10            |
| Depth (Depth / mm)                                   | 10            |
| No. of connection Points (No. of connection Points)  | 4             |
| No. of potentials (No. of potentials)                | 1             |
| COLOR (COLOR)                                        | lichtgrau     |
| WEIGHT (WEIGHT / g)                                  | 0.76          |