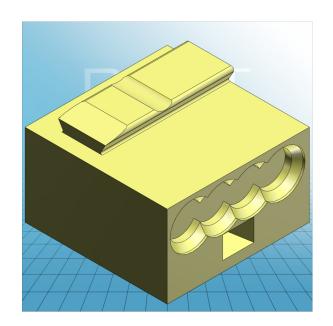

## MICRO PUSH-WIRE CONNECTOR FOR JUNCTION BOXES 4-CONDUCTOR TERMINAL BLOCK PUSH-WIRE® CONNECTION 243-504

© 1992 - 2011 CADENAS GmbH

| ITEM-NO. (ITEM-NO.)                                  | 243-504       |
|------------------------------------------------------|---------------|
| DIAMETER1 (DIAMETER / mm)                            | 4 x 0.6 - 0.8 |
| DIAMETER2 (DIAMETER / AWG)                           | 22 - 20       |
| Strip length (Strip length / mm)                     | 5 - 6         |
| Measured voltage (Measured voltage / V)              | 100           |
| Measured shock voltage (Measured shock voltage / kV) | 1.5           |
| Pollution degree (Pollution degree)                  | 2             |
| Current intensity (Current intensity / A)            | 6             |
| P (NO. OF POLES)                                     | 4             |
| Height (Height / mm)                                 | 6.8           |
| Width (Width / mm)                                   | 10            |
| Depth (Depth / mm)                                   | 10            |
| No. of connection Points (No. of connection Points)  | 4             |
| No. of potentials (No. of potentials)                | 1             |
| COLOR (COLOR)                                        | gelb          |
| WEIGHT (WEIGHT / g)                                  | 0.76          |