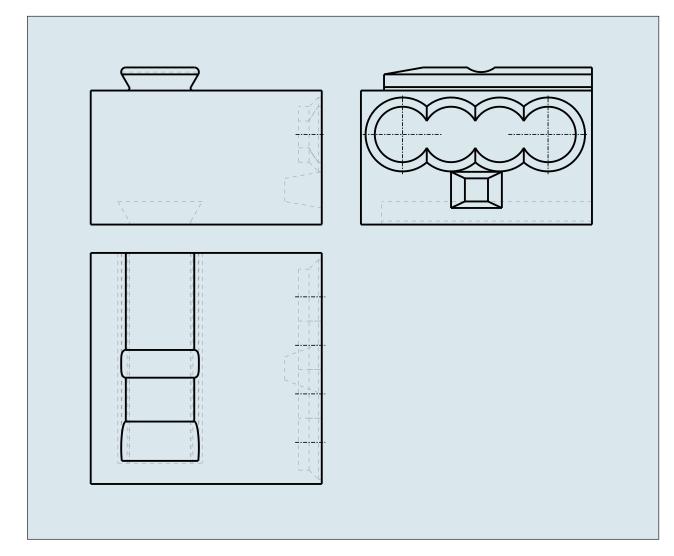

## MICRO PUSH-WIRE CONNECTOR FOR JUNCTION BOXES 4-CONDUCTOR TERMINAL BLOCK PUSH-WIRE® CONNECTION 243-504

© 1992 - 2011 CADENAS GmbH

| ITEM-NO. (ITEM-NO.)                                  | 243-504       |
|------------------------------------------------------|---------------|
| DIAMETER1 (DIAMETER / mm)                            | 4 x 0.6 - 0.8 |
| DIAMETER2 (DIAMETER / AWG)                           | 22 - 20       |
| Strip length (Strip length / mm)                     | 5 - 6         |
| Measured voltage (Measured voltage / V)              | 100           |
| Measured shock voltage (Measured shock voltage / kV) | 1.5           |
| Pollution degree (Pollution degree)                  | 2             |
| Current intensity (Current intensity / A)            | 6             |
| P (NO. OF POLES)                                     | 4             |
| Height (Height / mm)                                 | 6.8           |
| Width (Width / mm)                                   | 10            |
| Depth (Depth / mm)                                   | 10            |
| No. of connection Points (No. of connection Points)  | 4             |
| No. of potentials (No. of potentials)                | 1             |
| COLOR (COLOR)                                        | gelb          |
| WEIGHT (WEIGHT / g)                                  | 0.76          |