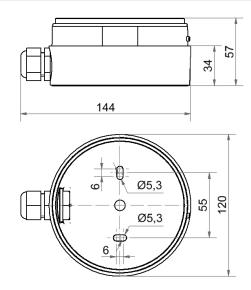

## Maxi adapter side cable gland GY

Part No.: 262.700.02

| MECHANICAL DATA             |                           |
|-----------------------------|---------------------------|
| Height                      | 57 mm                     |
| Diameter                    | 120 mm                    |
| Materials                   | PC/ABS                    |
| Housing colour              | Grey                      |
| Protection category         | IP66                      |
| Cable entry                 | Screwed cable gland       |
| Cable entry minimum         | d = 8 mm                  |
| Cable entry maximum         | d = 12 mm                 |
| Tension relief              | Present (conforms to VDI) |
| Type of fixing              | Base mounting             |
| Working temperature minimum | -30°C                     |
| Working temperature maximum | +60°C                     |
| Weight with packaging       | 185 g                     |
| Product weight              | 185 g                     |

## **DRAWING**

For additional installation and mounting information, refer to the appropriate user guide at www.werma.com. This printed copy is for information only and is subject to alteration.