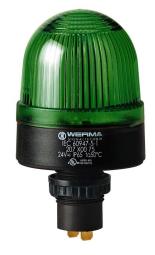

Mini installation beacon / LED Beacon 207

## LED Perm. Beacon EM 24VAC/DC GN

| MECHANICAL DATA             |                   |
|-----------------------------|-------------------|
| Height                      | 103 mm            |
| Diameter                    | 58 mm             |
| Materials                   | PA-GF<br>PC       |
| Dome colour                 | Green             |
| Housing colour              | Black             |
| Protection category         | IP65              |
| Connection                  | Flat plug         |
| Type of fixing              | Built-in mounting |
| Working temperature minimum | -20°C             |
| Working temperature maximum | +50°C             |
| Weight with packaging       | 77 g              |
| Product weight              | 55 g              |

| OPTICAL DATA         |                   |
|----------------------|-------------------|
| Light source         | LED               |
| Light colour         | Green             |
| Optical signal image | Permanent         |
| Service life optical | 100,000 h maximum |