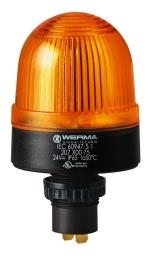

# Mini installation beacon / LED Beacon 207 LED Perm. Beacon EM 24VAC/DC YE

ļ

#### Part No.: 207.300.75

## MECHANICAL DATA

| MECHANICAL DATA              |                                |
|------------------------------|--------------------------------|
| Height                       | 103 mm                         |
| Diameter                     | 58 mm                          |
| Materials                    | PA-GF<br>PC                    |
| Dome colour                  | Yellow                         |
| Housing colour               | Black                          |
| Protection category          | IP65                           |
| Connection                   | Flat plug                      |
| Type of fixing               | Built-in mounting              |
| Working temperature minimum  | -20°C                          |
| Working temperature maximum  | +50°C                          |
| Weight with packaging        | 77 g                           |
| Product weight               | 55 g                           |
| ELECTRICAL DATA              |                                |
| Operating voltage            | 24V                            |
| Operating voltage type       | AC/DC                          |
| Operating voltage frequency  | 50Hz                           |
| Operating voltage tolerance  | +/- 10%                        |
| Rated operational voltage    | 24 VDC                         |
| Rated operational current    | 45 mA                          |
| Rated inrush current         | 500 mA                         |
| Protection class             | Protection class 2             |
| Pollution degree             | 3<br>In the connection area: 2 |
| OPTICAL DATA                 |                                |
| Light source                 | LED                            |
| Light colour                 | Yellow                         |
| Optical signal image         | Permanent                      |
| Service life optical         | 100,000 h maximum              |
| APPROVAL DATA                |                                |
| Conforms with CE             | Yes                            |
| Conforms with RoHS directive | Yes                            |
| WEEE                         | Yes                            |
| Conforms with ATEX-directive | No                             |
| Conforms with CCC            | No                             |
| Conforms with UL             | cULus                          |
| UL Type Rating               | Type 12                        |
|                              |                                |