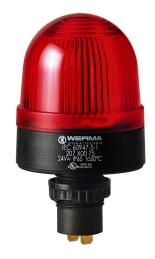

## Mini installation beacon / Flashing Light 208

# Flashing Beacon EM 230VAC RD

Part No.: 208.100.68

| MECHANICAL DATA             |                   |
|-----------------------------|-------------------|
| Height                      | 103 mm            |
| Diameter                    | 58 mm             |
| Materials                   | PA-GF<br>PC       |
| Dome colour                 | Red               |
| Housing colour              | Black             |
| Protection category         | IP65              |
| Connection                  | Flat plug         |
| Type of fixing              | Built-in mounting |
| Working temperature minimum | -20°C             |
| Working temperature maximum | +50°C             |
| Weight with packaging       | 93 g              |
| Product weight              | 68 g              |