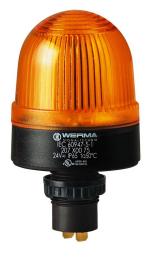

## Mini installation beacon / Flashing Light 208 Flashing Beacon EM 24VDC YE

ļ

Part No.: 208.300.55

## MECHANICAL DATA

| MECHANICAL DATA              |                                |
|------------------------------|--------------------------------|
| Height                       | 103 mm                         |
| Diameter                     | 58 mm                          |
| Materials                    | PA-GF<br>PC                    |
| Dome colour                  | Yellow                         |
| Housing colour               | Black                          |
| Protection category          | IP65                           |
| Connection                   | Flat plug                      |
| Type of fixing               | Built-in mounting              |
| Working temperature minimum  | -20°C                          |
| Working temperature maximum  | +50°C                          |
| Weight with packaging        | 95 g                           |
| Product weight               | 73 g                           |
| ELECTRICAL DATA              |                                |
| Operating voltage            | 24V                            |
| Operating voltage type       | DC                             |
| Operating voltage tolerance  | +/- 10%                        |
| Rated operational voltage    | 24 VDC                         |
| Rated operational current    | 100 mA                         |
| Rated inrush current         | 500 mA                         |
| Protection class             | Protection class 2             |
| Pollution degree             | 3<br>In the connection area: 2 |
| OPTICAL DATA                 |                                |
| Light source                 | Xenon                          |
| Light colour                 | Yellow                         |
| Optical signal image         | Flash                          |
| Flash frequency              | 0.75 Hz                        |
| Flash output                 | 1 J                            |
| Service life optical         | 4 million flashes minimum      |
| APPROVAL DATA                |                                |
| Conforms with CE             | Yes                            |
| Conforms with RoHS directive | Yes                            |
| WEEE                         | Yes                            |
| Conforms with ATEX-directive | No                             |
| Conforms with CCC            | No                             |
| Conforms with UL             | cULus                          |