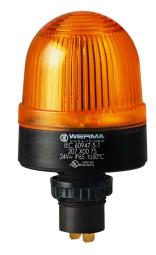

## Mini installation beacon / Flashing Light 208

# Flashing Beacon EM 115VAC YE

| MECHANICAL DATA             |                   |
|-----------------------------|-------------------|
| Height                      | 103 mm            |
| Diameter                    | 58 mm             |
| Materials                   | PA-GF<br>PC       |
| Dome colour                 | Yellow            |
| Housing colour              | Black             |
| Protection category         | IP65              |
| Connection                  | Flat plug         |
| Type of fixing              | Built-in mounting |
| Working temperature minimum | -20°C             |
| Working temperature maximum | +50°C             |
| Weight with packaging       | 90 g              |
| Product weight              | 68 g              |

| OPTICAL DATA         |                           |
|----------------------|---------------------------|
| Light source         | Xenon                     |
| Light colour         | Yellow                    |
| Optical signal image | Flash                     |
| Flash frequency      | 0.75 Hz                   |
| Flash output         | 1 J                       |
| Service life optical | 4 million flashes minimum |