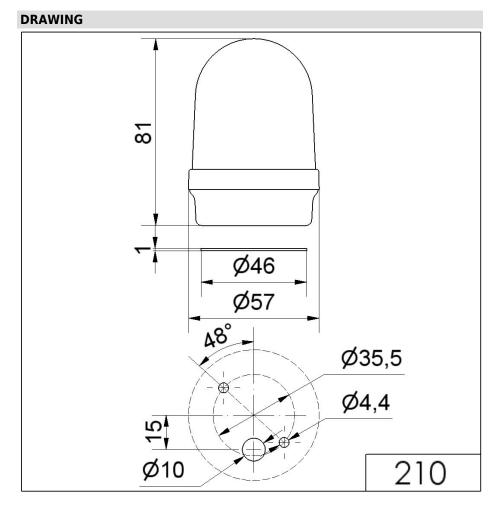

## Permanent Beacon BM 12-230VAC/DC CL

| MECHANICAL DATA              |                             |  |
|------------------------------|-----------------------------|--|
| Height                       | 81 mm                       |  |
| Diameter                     | 57 mm                       |  |
| Materials                    | PA-GF<br>PC                 |  |
| Dome colour                  | Clear                       |  |
| Housing colour               | Black                       |  |
| Protection category          | IP65                        |  |
| Connection                   | Spring-type terminal        |  |
| cross-sectional area maximum | 2,50mm <sup>2</sup> / 14AWG |  |
| Cable entry                  | Through hole                |  |
| Cable entry maximum          | d = 10 mm                   |  |
| Type of fixing               | Base mounting               |  |
| Working temperature minimum  | -20°C                       |  |
| Working temperature maximum  | +50°C                       |  |
| Weight with packaging        | 73 g                        |  |
| Product weight               | 53 g                        |  |