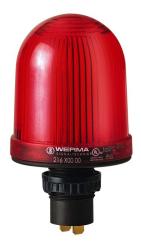

## Permanent Beacon EM 12-48VAC/DC RD

| MECHANICAL DATA             |                   |
|-----------------------------|-------------------|
| Height                      | 103 mm            |
| Diameter                    | 57 mm             |
| Materials                   | PA-GF<br>PC       |
| Dome colour                 | Red               |
| Housing colour              | Black             |
| Protection category         | IP65              |
| Connection                  | Flat plug         |
| Type of fixing              | Built-in mounting |
| Working temperature minimum | -20°C             |
| Working temperature maximum | +50°C             |
| Weight with packaging       | 67 g              |
| Product weight              | 45 g              |