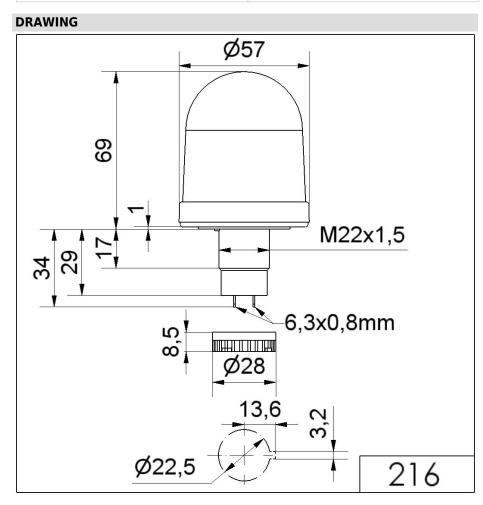

## Permanent Beacon EM 12-48VAC/DC RD

| MECHANICAL DATA             |                   |
|-----------------------------|-------------------|
| Height                      | 103 mm            |
| Diameter                    | 57 mm             |
| Materials                   | PA-GF<br>PC       |
| Dome colour                 | Red               |
| Housing colour              | Black             |
| Protection category         | IP65              |
| Connection                  | Flat plug         |
| Type of fixing              | Built-in mounting |
| Working temperature minimum | -20°C             |
| Working temperature maximum | +50°C             |
| Weight with packaging       | 67 g              |
| Product weight              | 45 g              |