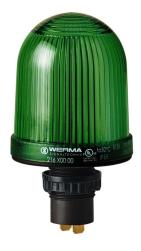

## Permanent Beacon EM 12-48VAC/DC GN

Part No.: 216.200.00

| MECHANICAL DATA             |                   |
|-----------------------------|-------------------|
| Height                      | 103 mm            |
| Diameter                    | 57 mm             |
| Materials                   | PA-GF<br>PC       |
| Dome colour                 | Green             |
| Housing colour              | Black             |
| Protection category         | IP65              |
| Connection                  | Flat plug         |
| Type of fixing              | Built-in mounting |
| Working temperature minimum | -20°C             |
| Working temperature maximum | +50°C             |
| Weight with packaging       | 66 g              |
| Product weight              | 45 g              |

| OPTICAL DATA         |                 |
|----------------------|-----------------|
| Light colour         | Green           |
| Service life optical | depends on bulb |

| APPROVAL DATA                 |                       |
|-------------------------------|-----------------------|
| Conforms with CE              | Yes                   |
| Conforms with RoHS directive  | Yes                   |
| WEEE                          | Yes                   |
| Conforms with ATEX-directive  | No                    |
| Conforms with CCC             | No                    |
| Conforms with UL              | cULus                 |
| UL Type Rating                | Type 12               |
| Conforms with FCC             | No                    |
| Conforms with IC              | No                    |
| EAC certificate available     | Yes                   |
| Conforms with UKCA (Importer) | Yes (WERMA (UK) Ltd.) |