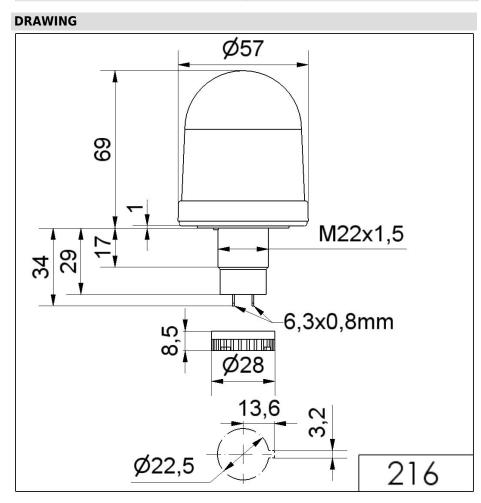

## Permanent Beacon EM 12-48VAC/DC GN

Part No.: 216.200.00

| MECHANICAL DATA             |                   |
|-----------------------------|-------------------|
| Height                      | 103 mm            |
| Diameter                    | 57 mm             |
| Materials                   | PA-GF<br>PC       |
| Dome colour                 | Green             |
| Housing colour              | Black             |
| Protection category         | IP65              |
| Connection                  | Flat plug         |
| Type of fixing              | Built-in mounting |
| Working temperature minimum | -20°C             |
| Working temperature maximum | +50°C             |
| Weight with packaging       | 66 g              |
| Product weight              | 45 g              |