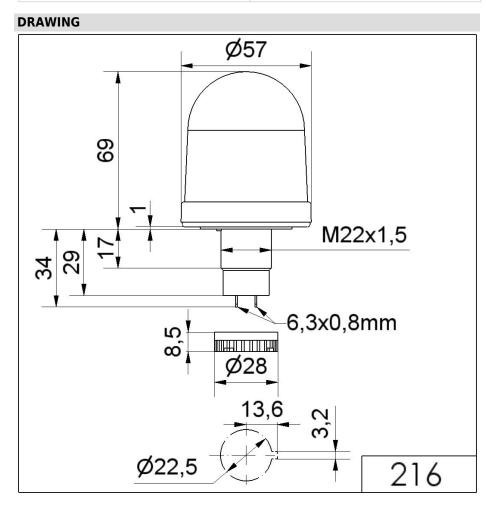

## Permanent Beacon EM 12-48VAC/DC YE

| MECHANICAL DATA             |                   |
|-----------------------------|-------------------|
| Height                      | 103 mm            |
| Diameter                    | 57 mm             |
| Materials                   | PA-GF<br>PC       |
| Dome colour                 | Yellow            |
| Housing colour              | Black             |
| Protection category         | IP65              |
| Connection                  | Flat plug         |
| Type of fixing              | Built-in mounting |
| Working temperature minimum | -20°C             |
| Working temperature maximum | +50°C             |
| Weight with packaging       | 67 g              |
| Product weight              | 45 g              |