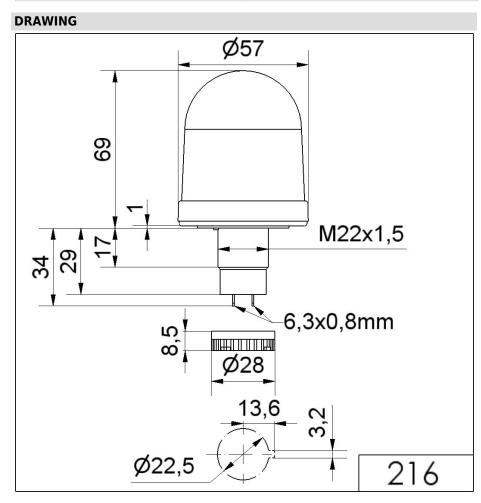

## Permanent Beacon EM 12-48VAC/DC CL

| MECHANICAL DATA             |                   |
|-----------------------------|-------------------|
| Height                      | 103 mm            |
| Diameter                    | 57 mm             |
| Materials                   | PA-GF<br>PC       |
| Dome colour                 | Clear             |
| Housing colour              | Black             |
| Protection category         | IP65              |
| Connection                  | Flat plug         |
| Type of fixing              | Built-in mounting |
| Working temperature minimum | -20°C             |
| Working temperature maximum | +50°C             |
| Weight with packaging       | 67 g              |
| Product weight              | 45 g              |