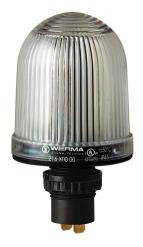

## Mini installation beacon / Permanent Light 216

## Permanent Beacon EM 12-48VAC/DC CL

| MECHANICAL DATA             |                   |
|-----------------------------|-------------------|
| Height                      | 103 mm            |
| Diameter                    | 57 mm             |
| Materials                   | PA-GF<br>PC       |
| Dome colour                 | Clear             |
| Housing colour              | Black             |
| Protection category         | IP65              |
| Connection                  | Flat plug         |
| Type of fixing              | Built-in mounting |
| Working temperature minimum | -20°C             |
| Working temperature maximum | +50°C             |
| Weight with packaging       | 67 g              |
| Product weight              | 45 g              |