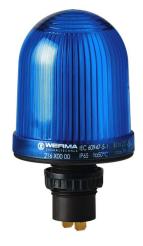

## Mini installation beacon / Permanent Light 216 Permanent Beacon EM 12-48VAC/DC BU

!

Part No.: 216.500.00

## MECHANICAL DATA

| MECHANICAL DATA               |                                |
|-------------------------------|--------------------------------|
| Height                        | 103 mm                         |
| Diameter                      | 57 mm                          |
| Materials                     | PA-GF<br>PC                    |
| Dome colour                   | Blue                           |
| Housing colour                | Black                          |
| Protection category           | IP65                           |
| Connection                    | Flat plug                      |
| Type of fixing                | Built-in mounting              |
| Working temperature minimum   | -20°C                          |
| Working temperature maximum   | +50°C                          |
| Weight with packaging         | 67 g                           |
| Product weight                | 45 g                           |
| ELECTRICAL DATA               |                                |
| Operating voltage             | 12-48V                         |
| Operating voltage type        | AC/DC                          |
| Operating voltage frequency   | 50Hz                           |
| Operating voltage tolerance   | +/- 0%                         |
| Rated operational voltage     | 24 VDC                         |
| Protection class              | Protection class 2             |
| Pollution degree              | 3<br>In the connection area: 2 |
| OPTICAL DATA                  |                                |
| Light colour                  | Blue                           |
| Service life optical          | depends on bulb                |
| APPROVAL DATA                 |                                |
| Conforms with CE              | Yes                            |
| Conforms with RoHS directive  | Yes                            |
| WEEE                          | Yes                            |
| Conforms with ATEX-directive  | No                             |
| Conforms with CCC             | No                             |
| Conforms with UL              | cULus                          |
| UL Type Rating                | Type 12                        |
| Conforms with FCC             | No                             |
| Conforms with IC              | No                             |
| EAC certificate available     | Yes                            |
| Conforms with UKCA (Importer) | Yes (WERMA (UK) Ltd.)          |