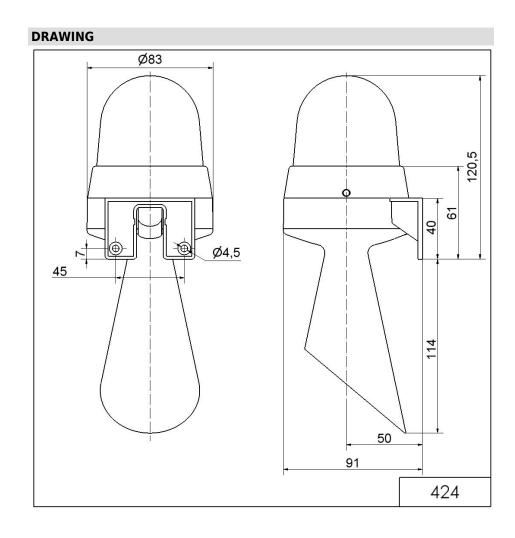

## **LED Horn WM Contin. tone 115VAC RD**

Part No.: 424.120.67

| MECHANICAL DATA              |                             |
|------------------------------|-----------------------------|
| Height                       | 235 mm                      |
| Diameter                     | 83 mm                       |
| Materials                    | PC                          |
| Dome colour                  | Red                         |
| Housing colour               | Grey                        |
| Protection category          | IP65                        |
| Connection                   | Screw terminals             |
| cross-sectional area maximum | 1,50mm <sup>2</sup> / 16AWG |
| Cable entry                  | Membrane grommet            |
| Cable entry minimum          | d = 1 mm                    |
| Cable entry maximum          | d = 9 mm                    |
| Tension relief               | Pull-out protection         |
| Type of fixing               | Wall mounting               |
| Working temperature minimum  | -20°C                       |
| Working temperature maximum  | +50°C                       |
| Weight with packaging        | 222 g                       |
| Product weight               | 175 g                       |