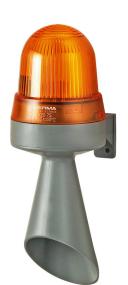

## **LED Horn WM Contin. tone 230VAC YE**

| MECHANICAL DATA              |                             |  |
|------------------------------|-----------------------------|--|
| Height                       | 235 mm                      |  |
| Diameter                     | 83 mm                       |  |
| Materials                    | PC                          |  |
| Dome colour                  | Yellow                      |  |
| Housing colour               | Grey                        |  |
| Protection category          | IP65                        |  |
| Connection                   | Screw terminals             |  |
| cross-sectional area maximum | 1,50mm <sup>2</sup> / 16AWG |  |
| Cable entry                  | Membrane grommet            |  |
| Cable entry minimum          | d = 1 mm                    |  |
| Cable entry maximum          | d = 9 mm                    |  |
| Tension relief               | Pull-out protection         |  |
| Type of fixing               | Wall mounting               |  |
| Working temperature minimum  | -20°C                       |  |
| Working temperature maximum  | +50°C                       |  |
| Weight with packaging        | 231 g                       |  |
| Product weight               | 180 g                       |  |

| OPTICAL DATA         |                  |
|----------------------|------------------|
| Light source         | LED              |
| Light colour         | Yellow           |
| Optical signal image | Permanent        |
| Service life optical | 50,000 h maximum |

| ACOUSTIC DATA               |             |
|-----------------------------|-------------|
| Volume (max) at 1m distance | 98,0 dB (A) |

For additional installation and mounting information, refer to the appropriate user guide at www.werma.com. This printed copy is for information only and is subject to alteration.