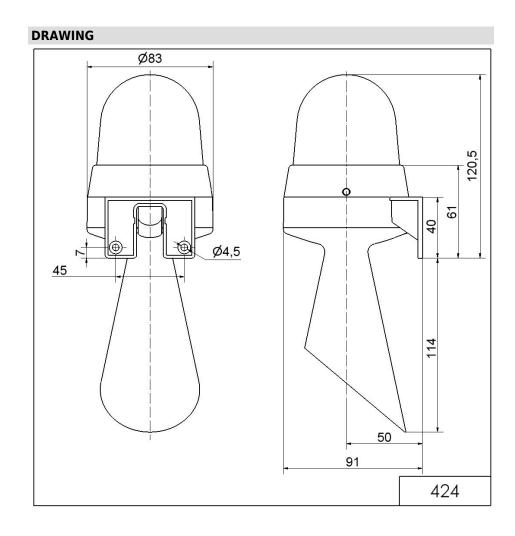

## **LED Horn WM Contin. tone 230VAC YE**

| MECHANICAL DATA              |                             |  |
|------------------------------|-----------------------------|--|
| Height                       | 235 mm                      |  |
| Diameter                     | 83 mm                       |  |
| Materials                    | PC                          |  |
| Dome colour                  | Yellow                      |  |
| Housing colour               | Grey                        |  |
| Protection category          | IP65                        |  |
| Connection                   | Screw terminals             |  |
| cross-sectional area maximum | 1,50mm <sup>2</sup> / 16AWG |  |
| Cable entry                  | Membrane grommet            |  |
| Cable entry minimum          | d = 1 mm                    |  |
| Cable entry maximum          | d = 9 mm                    |  |
| Tension relief               | Pull-out protection         |  |
| Type of fixing               | Wall mounting               |  |
| Working temperature minimum  | -20°C                       |  |
| Working temperature maximum  | +50°C                       |  |
| Weight with packaging        | 231 g                       |  |
| Product weight               | 180 g                       |  |