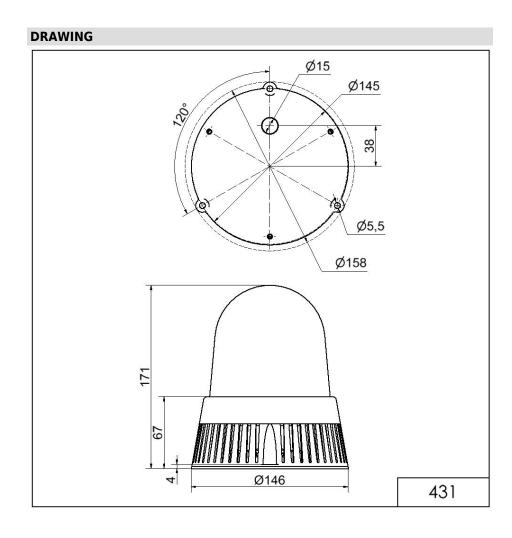

# LED Siren BM 32 tne 24VAC/DC YE

| MECHANICAL DATA              |                           |  |
|------------------------------|---------------------------|--|
| Height                       | 171 mm                    |  |
| Diameter                     | 146 mm                    |  |
| Materials                    | PC<br>PC/ABS              |  |
| Dome colour                  | Yellow                    |  |
| Housing colour               | Black                     |  |
| Protection category          | IP65                      |  |
| Connection                   | Screw terminals           |  |
| cross-sectional area maximum | 1,50mm² / 16AWG           |  |
| Cable entry                  | Membrane grommet          |  |
| Cable entry minimum          | d = 1 mm                  |  |
| Cable entry maximum          | d = 13 mm                 |  |
| Tension relief               | Present (conforms to VDE) |  |
| Type of fixing               | Base mounting             |  |
| Working temperature minimum  | -30°C                     |  |
| Working temperature maximum  | +50°C                     |  |
| Weight with packaging        | 610 g                     |  |
| Product weight               | 467 g                     |  |