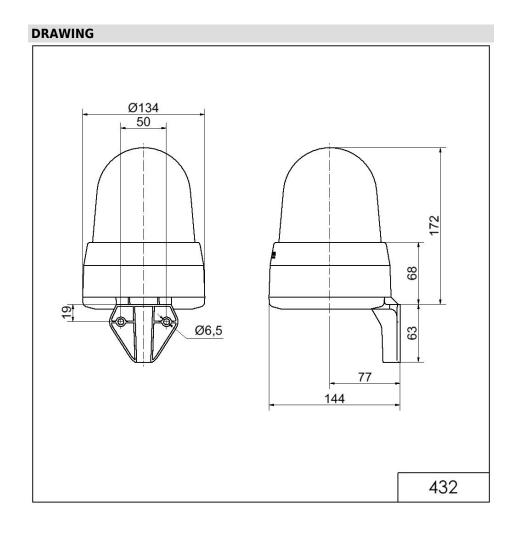

# LED Siren WM 32 tne 115-230VAC GN

| MECHANICAL DATA              |                             |
|------------------------------|-----------------------------|
| Length                       | 144 mm                      |
| Width                        | 134 mm                      |
| Height                       | 235 mm                      |
| Diameter                     | 134 mm                      |
| Materials                    | PC<br>PC/ABS                |
| Dome colour                  | Green                       |
| Housing colour               | Grey                        |
| Protection category          | IP65                        |
| Connection                   | Screw terminals             |
| cross-sectional area maximum | 1,50mm <sup>2</sup> / 16AWG |
| Cable entry                  | Membrane grommet            |
| Cable entry minimum          | d = 1 mm                    |
| Cable entry maximum          | d = 13 mm                   |
| Tension relief               | Present (conforms to VDE)   |
| Type of fixing               | Wall mounting               |
| Working temperature minimum  | -30°C                       |
| Working temperature maximum  | +50°C                       |
| Weight with packaging        | 680 g                       |
| Product weight               | 536 g                       |