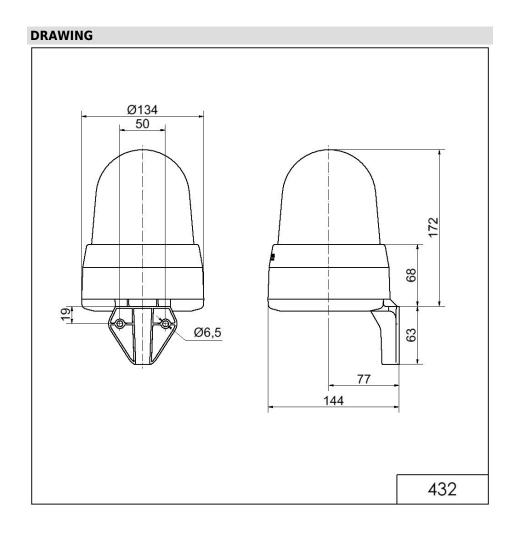

## LED Siren WM 32 tne 115-230VAC CL

| MECHANICAL DATA              |                           |
|------------------------------|---------------------------|
| Length                       | 144 mm                    |
| Width                        | 134 mm                    |
| Height                       | 235 mm                    |
| Diameter                     | 134 mm                    |
| Materials                    | PC<br>PC/ABS              |
| Dome colour                  | Clear                     |
| Housing colour               | Grey                      |
| Protection category          | IP65                      |
| Connection                   | Screw terminals           |
| cross-sectional area maximum | 1,50mm² / 16AWG           |
| Cable entry                  | Membrane grommet          |
| Cable entry minimum          | d = 1 mm                  |
| Cable entry maximum          | d = 13 mm                 |
| Tension relief               | Present (conforms to VDE) |
| Type of fixing               | Wall mounting             |
| Working temperature minimum  | -30°C                     |
| Working temperature maximum  | +50°C                     |
| Weight with packaging        | 680 g                     |
| Product weight               | 536 g                     |