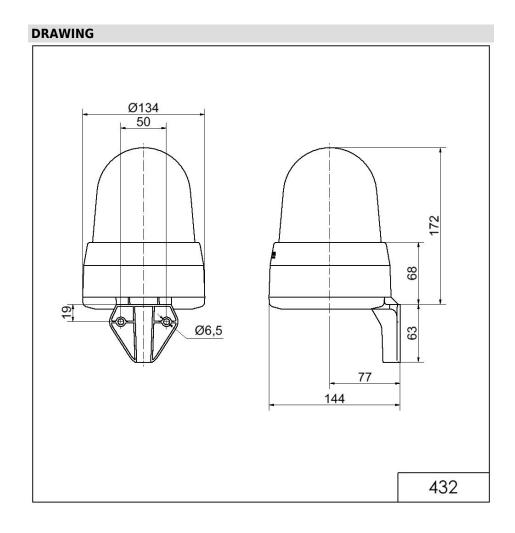

# LED Siren WM 32 tne 24VAC/DC CL

| MECHANICAL DATA              |                             |
|------------------------------|-----------------------------|
| Length                       | 144 mm                      |
| Width                        | 134 mm                      |
| Height                       | 235 mm                      |
| Diameter                     | 134 mm                      |
| Materials                    | PC<br>PC/ABS                |
| Dome colour                  | Clear                       |
| Housing colour               | Grey                        |
| Protection category          | IP65                        |
| Connection                   | Screw terminals             |
| cross-sectional area maximum | 1,50mm <sup>2</sup> / 16AWG |
| Cable entry                  | Membrane grommet            |
| Cable entry minimum          | d = 1 mm                    |
| Cable entry maximum          | d = 13 mm                   |
| Tension relief               | Present (conforms to VDE)   |
| Type of fixing               | Wall mounting               |
| Working temperature minimum  | -30°C                       |
| Working temperature maximum  | +50°C                       |
| Weight with packaging        | 645 g                       |
| Product weight               | 500 g                       |