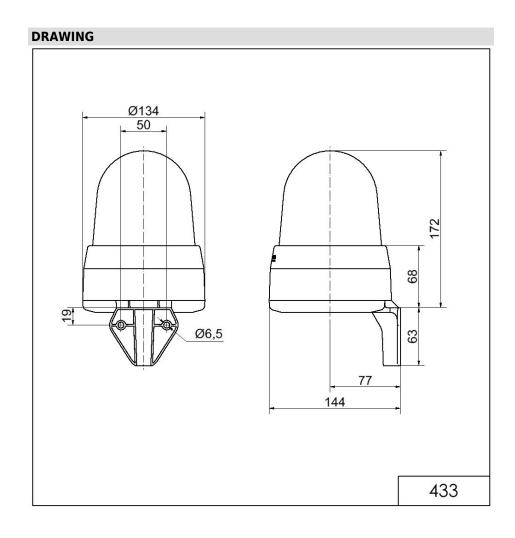

## LED Siren WM 32 tne 115-230VAC RD

| MECHANICAL DATA              |                             |
|------------------------------|-----------------------------|
| Length                       | 144 mm                      |
| Width                        | 134 mm                      |
| Height                       | 235 mm                      |
| Diameter                     | 134 mm                      |
| Materials                    | PC<br>PC/ABS                |
| Dome colour                  | Red                         |
| Housing colour               | Grey                        |
| Protection category          | IP65                        |
| Connection                   | Screw terminals             |
| cross-sectional area maximum | 1,50mm <sup>2</sup> / 16AWG |
| Cable entry                  | Membrane grommet            |
| Cable entry minimum          | d = 1  mm                   |
| Cable entry maximum          | d = 13 mm                   |
| Tension relief               | Present (conforms to VDE)   |
| Type of fixing               | Wall mounting               |
| Working temperature minimum  | -30°C                       |
| Working temperature maximum  | +50°C                       |
| Weight with packaging        | 685 g                       |
| Product weight               | 540 g                       |