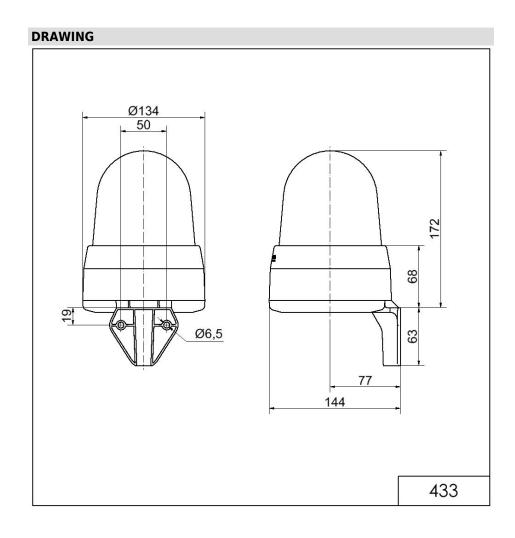

## LED Siren WM 32 tne 24VAC/DC RD

| MECHANICAL DATA              |                             |
|------------------------------|-----------------------------|
| Length                       | 144 mm                      |
| Width                        | 134 mm                      |
| Height                       | 235 mm                      |
| Diameter                     | 134 mm                      |
| Materials                    | PC<br>PC/ABS                |
| Dome colour                  | Red                         |
| Housing colour               | Grey                        |
| Protection category          | IP65                        |
| Connection                   | Screw terminals             |
| cross-sectional area maximum | 1,50mm <sup>2</sup> / 16AWG |
| Cable entry                  | Membrane grommet            |
| Cable entry minimum          | d = 1 mm                    |
| Cable entry maximum          | d = 13 mm                   |
| Tension relief               | Present (conforms to VDE)   |
| Type of fixing               | Wall mounting               |
| Working temperature minimum  | -30°C                       |
| Working temperature maximum  | +50°C                       |
| Weight with packaging        | 650 g                       |
| Product weight               | 510 g                       |