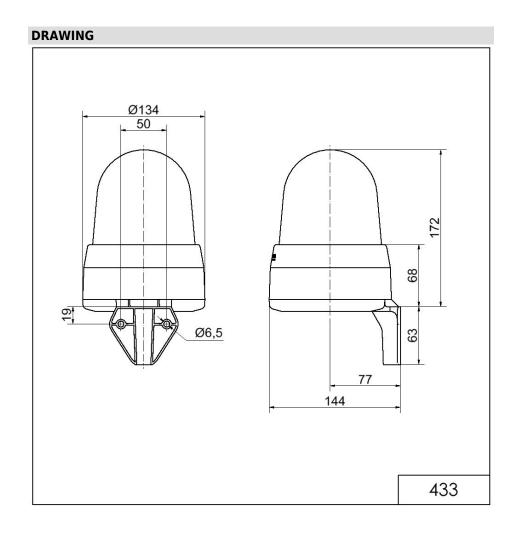

## LED Siren WM 32 tne 24VAC/DC GN

| MECHANICAL DATA              |                             |
|------------------------------|-----------------------------|
| Length                       | 144 mm                      |
| Width                        | 134 mm                      |
| Height                       | 235 mm                      |
| Diameter                     | 134 mm                      |
| Materials                    | PC<br>PC/ABS                |
| Dome colour                  | Green                       |
| Housing colour               | Grey                        |
| Protection category          | IP65                        |
| Connection                   | Screw terminals             |
| cross-sectional area maximum | 1,50mm <sup>2</sup> / 16AWG |
| Cable entry                  | Membrane grommet            |
| Cable entry minimum          | d = 1 mm                    |
| Cable entry maximum          | d = 13 mm                   |
| Tension relief               | Present (conforms to VDE)   |
| Type of fixing               | Wall mounting               |
| Working temperature minimum  | -30°C                       |
| Working temperature maximum  | +50°C                       |
| Weight with packaging        | 650 g                       |
| Product weight               | 510 g                       |